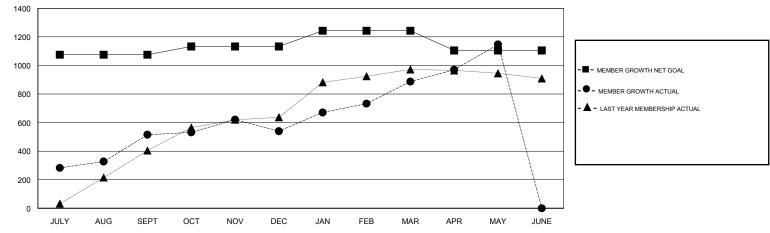

#### GOALS AND ACTUAL MEMBERS CUMULATIVE

| DROPPED CLUBS: 10  DROPPED MEMBERS |                    | 201 CLUBS OF 364 ADDED 1 OR MORE<br>NEW MEMBERS | GENDER DISTRIBUTION           MALE         7,036 (76.91%)           FEMALE         2,112 (23.09%)           Women Percentage Fiscal Year Goal: 22% |       |
|------------------------------------|--------------------|-------------------------------------------------|----------------------------------------------------------------------------------------------------------------------------------------------------|-------|
| DECEASED                           | 5                  | CLICK HERE FOR CUMULATIVE                       | TOTAL FAMILY UNIT MEMBERS                                                                                                                          |       |
| CLUB CANCELLED                     | NCELLED 180<br>868 | MEMBERSHIP DATA                                 |                                                                                                                                                    | 2,807 |
| OTHER                              |                    |                                                 | FAMILY MEMBERS PAYING HALF DUES                                                                                                                    |       |
| TOTAL                              | 1,053              |                                                 | 1                                                                                                                                                  |       |