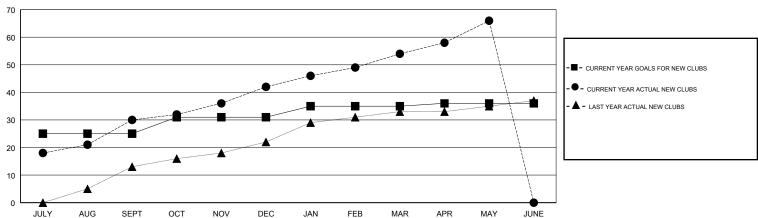

| 4             | JULY/AUG/SEPT         | 1,075                     | 845                     | 317                                                |
| OCT/NOV/DEC           | 6             | 12        | 5             | OCT/NOV/DEC           | 58                        | 411                     | 365                                                |
| JAN/FEB/MAR           | 4             | 12        | 0             | JAN/FEB/MAR           | 110                       | 601                     | 249                                                |
| APR/MAY/JUNE          | 1             | 12        | 1             | APR/MAY/JUNE          | -138                      | 392                     | 122                                                |

## GOALS AND ACTUAL NEW CLUBS CUMULATIVE



#### GOALS AND ACTUAL MEMBERS CUMULATIVE



| DROPPED CLUBS: 10  DROPPED MEMBERS |                    | 201 CLUBS OF 364 ADDED 1 OR MORE<br>NEW MEMBERS | GENDER DISTRIBUTION           MALE         7,036 (76.91%)           FEMALE         2,112 (23.09%)           Women Percentage Fiscal Year Goal: 22% |       |
|------------------------------------|--------------------|-------------------------------------------------|----------------------------------------------------------------------------------------------------------------------------------------------------|-------|
| DECEASED                           | 5                  | CLICK HERE FOR CUMULATIVE                       | TOTAL FAMILY UNIT MEMBERS